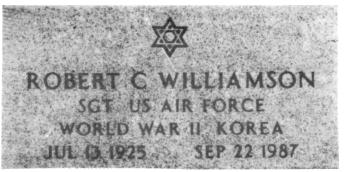

## ILLUSTRATIONS OF STANDARD GOVERNMENT HEADSTONES AND MARKERS

UPRIGHT HEADSTONE WHITE MARBLE OR LIGHT GRAY GRANITE

This niche marker is 8-1/2 inches long. 5-1/2 inches wide, with 7/16 inch rise. Weight is approximately 3 pounds; mounting bolts and washers are furnished with the marker. For use if entombment is in a columbarium or mausoleum, or to supplement a private monument, for deaths occurring on or after September 11, 2001.

This grave marker is 24 inches long, 12 inches wide, with 3/4 inch rise. Weight is approximately 18 pounds. Anchor bolts, nuts and washers for fastening to a base are furnished with the marker. The base is not furnished by the Government.

LIGHT GRAY GRANITE OR WHITE MARBLE

This headstone is 42 inches long, 13 inches wide and 4 inches thick. Weight is approximately 230 pounds. Variations may occur in stone color, and the marble may contain light to moderate veining.

This grave marker is 24 inches long, 12 inches wide, and 4 inches thick. Weight is approximately 130 pounds. Variations may occur in stone color; the marble may contain light to moderate veining.

NOTE: Civil War Era headstones - In addition to the headstone and markers pictured, two special styles of upright headstones are available for those who served with Union Forces during the Civil War or for those who served in the Spanish-American War, and another for those who served with the Confederate States of America during the Civil War. Requests for these special styles should be made in block 27 of the application. It is necessary to submit detailed documentation that supports eligibility.

## INSCRIPTION INFORMATION

MANDATORY ITEMS of inscription at Government expense are: Legal Name, Branch of Service, Year of Birth, and Year of Death. Branches of Service are: U.S. Army (USA), U.S. Navy (USN), U.S. Air Force (USAF), U.S. Marine Corps (USMC), U.S. Coast Guard (USCG), and by exception, U.S. Army Air Forces (USAAF), and other parent organizations authorized for certain periods of time and special units such as Women's Army Auxiliary Corps (WAAC), Women's Air Force Service Pilots (WASP), U.S. Public Health Service (USPHS), and National Oceanic & Atmospheric Administration (NOAA). Different examples of inscription formats are illustrated above. More than one branch of service is permitted, subject to space availability.