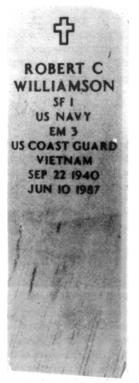

LIGHT GRAY GRANITE OR WHITE MARBLE

This headstone is 42 inches long, 13 inches wide and 4 inches thick. Weight is approximately 230 pounds. Variations may occur in stone color, and the marble may contain light to moderate veining.

## INSCRIPTION INFORMATION

MANDATORY ITEMS of inscription at Government expense are: Legal Name, Branch of Service, Year of Birth, and Year of Death. Branches of Service are: U.S. Army (USA), U.S. Navy (USN), U.S. Air Force (USAF), U.S. Marine Corps (USMC), U.S. Coast Guard (USCG), and by exception, U.S. Army Air Forces (USAAF), and other parent organizations authorized for certain periods of time and special units such as Women's Army Auxiliary Corps (WAAC), Women's Air Force Service Pilots (WASP), U.S. Public Health Service (USPHS), and National Oceanic & Atmospheric Administration (NOAA). Different examples of inscription formats are illustrated above. More than one branch of service is permitted, subject to space availability.