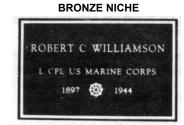

## ILLUSTRATIONS OF STANDARD GOVERNMENT HEADSTONES AND MARKERS

UPRIGHT HEADSTONE WHITE MARBLE OR LIGHT GRAY GRANITE

This niche marker is 8-1/2 inches long. 5-1/2 inches wide, with 7/16 inch rise. Weight is approximately 3 pounds; mounting bolts and washers are furnished with the marker. For use if entombment is in a columbarium or mausoleum, or to supplement a private monument, for deaths occurring on or after September 11, 2001.