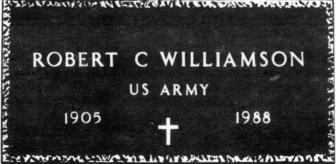

This grave marker is 24 inches long, 12 inches wide, and 4 inches thick. Weight is approximately 130 pounds. Variations may occur in stone color; the marble may contain light to moderate veining.

NOTE: Civil War Era headstones - In addition to the headstone and markers pictured, two special styles of upright headstones are available for those who served with Union Forces during the Civil War or for those who served in the Spanish-American War, and another for those who served with the Confederate States of America during the Civil War. Requests for these special styles should be made in block 27 of the application. It is necessary to submit detailed documentation that supports eligibility.

## INSCRIPTION INFORMATION

MANDATORY ITEMS of inscription at Government expense are: Legal Name, Branch of Service, Year of Birth, and Year of Death. Branches of Service are: U.S. Army (USA), U.S. Navy (USN), U.S. Air Force (USAF), U.S. Marine Corps (USMC), U.S. Coast Guard (USCG), and by exception, U.S. Army Air Forces (USAAF), and other parent organizations authorized for certain periods of time and special units such as Women's Army Auxiliary Corps (WAAC), Women's Air Force Service Pilots (WASP), U.S. Public Health Service (USPHS), and National Oceanic & Atmospheric Administration (NOAA). Different examples of inscription formats are illustrated above. More than one branch of service is permitted, subject to space availability.